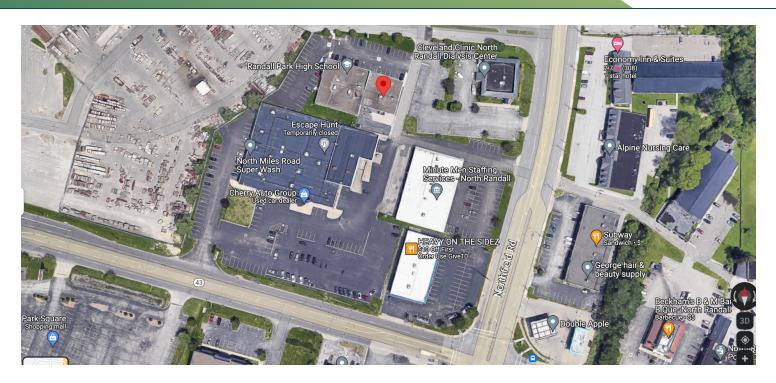

#### PROPERTY DESCRIPTION

1,700 sf for lease by owner
As is, move in ready retail space on end cap of Randall Park High
School

Minimum 5 year lease

### **PROPERTY HIGHLIGHTS**

- Attached to Randall Park High School
- Surrounded by dozens of national and regional retailers and restaurants
- In highly populated area with hundreds of neighborhoods and residential housing units