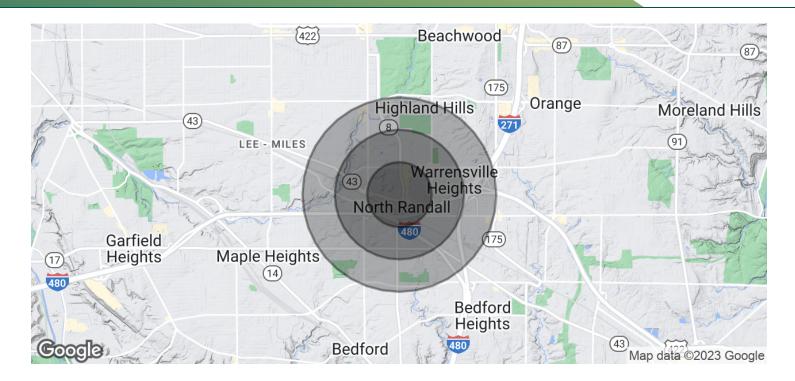

| DEMOGRAPHICS      | 0.5 MILES | 1 MILE   | 1.5 MILES |
|-------------------|-----------|----------|-----------|
| Total Households  | 838       | 5,678    | 10,295    |
| Total Population  | 1,507     | 11,384   | 20,008    |
| Average HH Income | \$50,632  | \$45,182 | \$44,873  |

Cleveland, OH 44128

850.933.5899

Cleveland, OH 44128

850.933.5899

Cleveland, OH 44128

850.933.5899

| POPULATION                              | 0.5 MILES               | 1 MILE              | 1.5 MILES           |
|-----------------------------------------|-------------------------|---------------------|---------------------|
| Total Population                        | 1,507                   | 11,384              | 20,008              |
| Average Age                             | 48.7                    | 38.4                | 40.0                |
| Average Age (Male)                      | 52.2                    | 35.1                | 36.3                |
| Average Age (Female)                    | 47.6                    | 40.7                | 42.7                |
|                                         |                         |                     |                     |
| HOUSEHOLDS & INCOME                     | 0.5 MILES               | 1 MILE              | 1.5 MILES           |
| Total Households                        | <b>0.5 MILES</b><br>838 | <b>1 MILE</b> 5,678 | 1.5 MILES<br>10,295 |
|                                         |                         |                     |                     |
| Total Households                        | 838                     | 5,678               | 10,295              |
| Total Households<br># of Persons per HH | 838<br>1.8              | 5,678<br>2.0        | 10,295<br>1.9       |