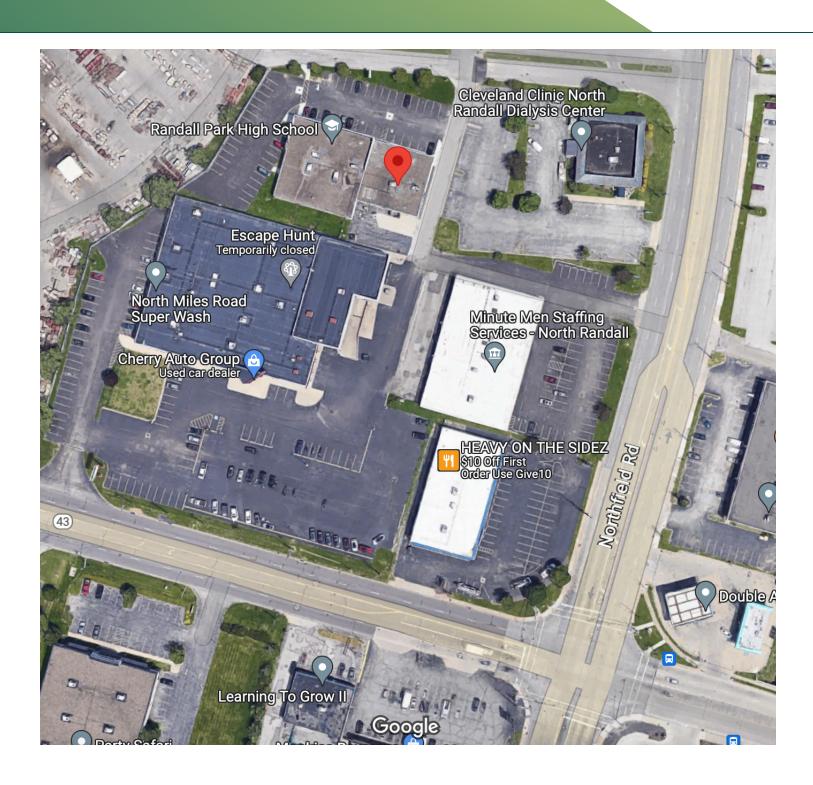

#### PROPERTY DESCRIPTION

1,700 sf for lease by owner
As is, move in ready retail space on end cap of Randall Park High
School

Minimum 5 year lease

### **PROPERTY HIGHLIGHTS**

- Attached to Randall Park High School
- Surrounded by dozens of national and regional retailers and restaurants
- In highly populated area with hundreds of neighborhoods and residential housing units