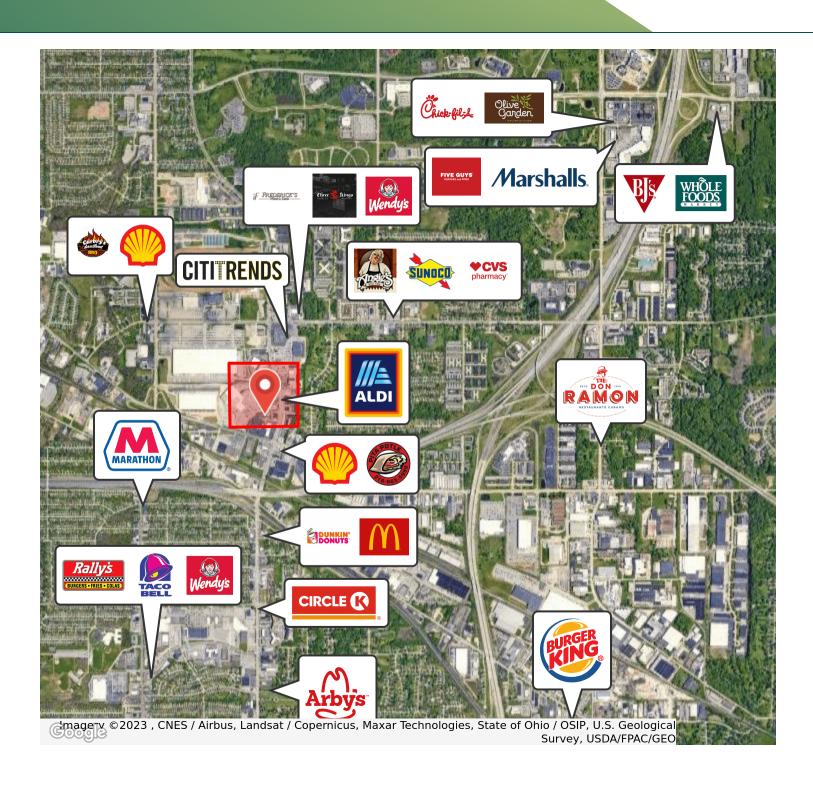

### **PROPERTY HIGHLIGHTS**

- Attached to Randall Park High School
- Surrounded by dozens of national and regional retailers and restaurants
- In highly populated area with hundreds of neighborhoods and residential housing units